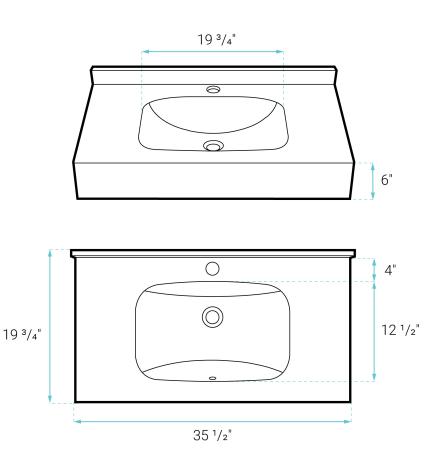

## SPECIFICATIONS:

N.W: 44 lb. L: 35 <sup>1</sup>/<sub>2</sub>" x W: 19 <sup>3</sup>/<sub>4</sub>" x H: 6" Inner Sink: L: 19 <sup>3</sup>/<sub>4</sub>" x W: 12 <sup>1</sup>/<sub>2</sub>" x H: 6" Basin Depth: 6"